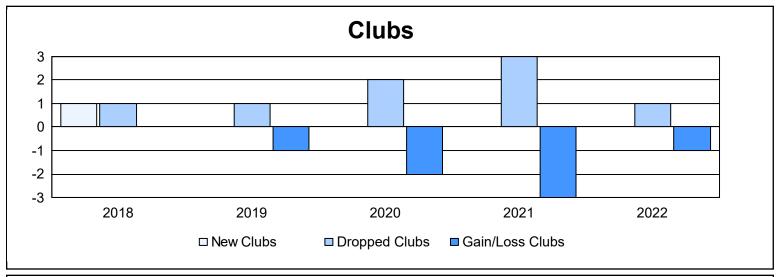

District 201W1 As of June 2022 Cumulative

| Year      | New<br>Clubs | Dropped<br>Clubs | Gain/<br>Loss<br>Clubs | New<br>Members | Charter<br>Members | Reinstate<br>Members | Transfer<br>Members | Total<br>Member<br>Added | Total<br>Members<br>Dropped | Gain/<br>Loss<br>Members |
|-----------|--------------|------------------|------------------------|----------------|--------------------|----------------------|---------------------|--------------------------|-----------------------------|--------------------------|
| 2017-2018 | 1            | 1                | 0                      | 67             | 20                 | 4                    | 21                  | 112                      | 218                         | -106                     |
| 2018-2019 | 0            | 1                | -1                     | 79             | 3                  | 6                    | 5                   | 93                       | 115                         | -22                      |
| 2019-2020 | 0            | 2                | -2                     | 54             | 2                  | 4                    | 8                   | 68                       | 131                         | -63                      |
| 2020-2021 | 0            | 3                | -3                     | 50             | 2                  | 5                    | 11                  | 68                       | 134                         | -66                      |
| 2021-2022 | 0            | 1                | -1                     | 62             | 0                  | 1                    | 7                   | 70                       | 108                         | -38                      |
| Average   | 0            | 2                | -1                     | 62             | 5                  | 4                    | 10                  | 82                       | 141                         | -59                      |